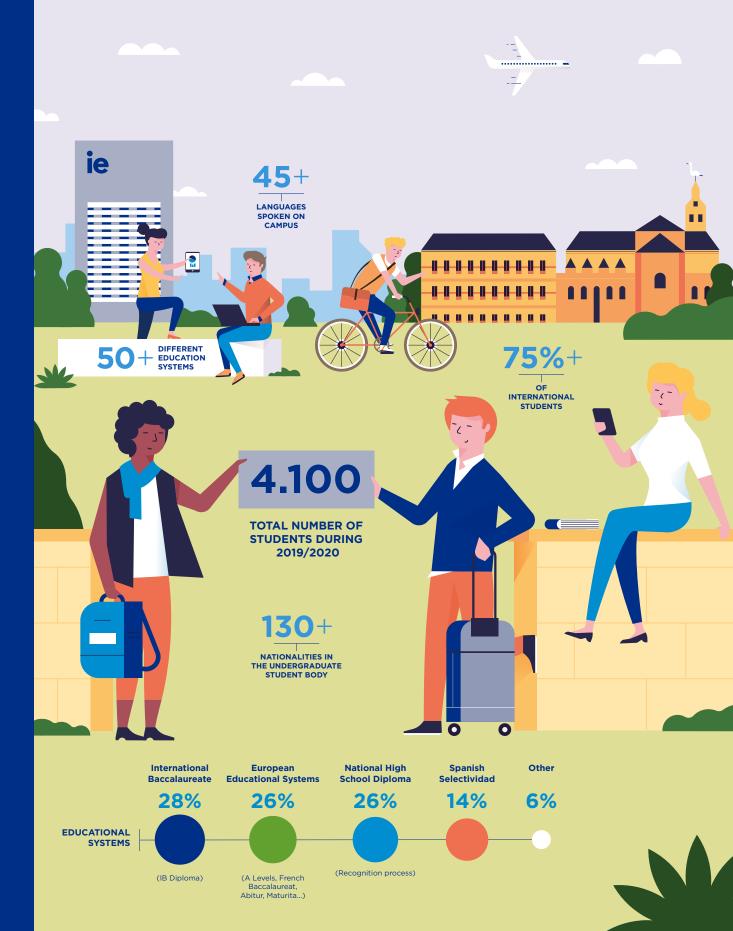

# **Undergraduate Studies at IE University**

**Driving Innovation** 

IE University is for students who approach learning as a way of life, and who are open to the world and to the transformative role of higher education. You will find a supportive community where students and faculty interact together in the learning process. With its rich diversity, international outlook, humanistic education, and entrepreneurial spirit, IE University is committed to educating professionals and experts who will make a difference in society.