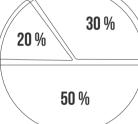

### Psychology Theology

CHOOSE A MAJOR >

**BA Admission Requirements** 50% - grades from the 20% - English proficiency last three years of high test result

school

**Application Deadlines** 

2022 Feb 15 - Early deadline May 15 - Final deadline